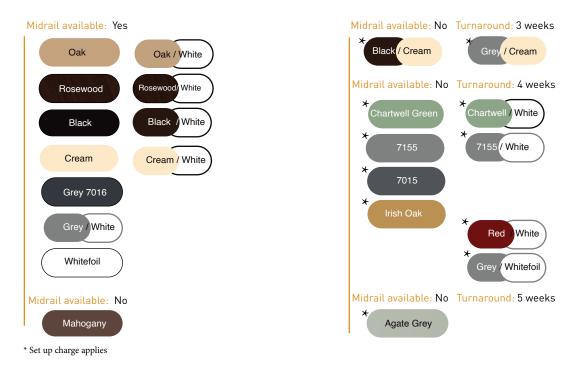

# SLIDING PATIO DOOR

NEW & IMPROVED

THE PATIO DOOR THAT HAS IT ALL



## Choose your **colour** choice



## Enhance your home with a sliding patio door

#### Improve your home's energy efficiency

Our patio doors are designed to insulate, but they also allow more natural light into your home and give you more options for ventilation. You could find yourself making savings on heating, lighting and air conditioning.

## Streamlined patio doors

You can hang curtains and have furnishings right next to a sliding door and you won't need to move them when you want to open up.

## Patio doors add style

Patio doors have clean, uncluttered styling that looks at home almost anywhere. Your furnishings and decor have the perfect neutral backdrop of a door that doesn't need to shout to be effective and that doesn't detract from the view.

#### Be at home with the outdoors

Because the glass extends to