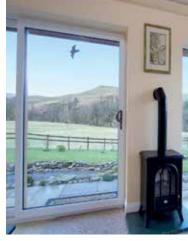

#### Be at home with the outdoors

Because the glass extends to floor level you'll get much better views of the world outside. Even on the chilliest days, you'll be able to enjoy your garden. When it's warm, open up in seconds for a home that flows indoors and out.

## Easier access

Our sliding doors glide along their tracks so easily that opening them will never feel like a chore. It's almost effortless, but there's another advantage to a wide opening door. If you've ever struggled to shift a bulky piece of furniture through a normal doorway, you'll know what we mean – that extra width can be a godsend.