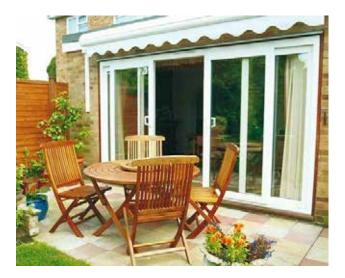

## Enhance your home with a sliding patio door

## Patio doors add style

Patio doors have clean, uncluttered styling that looks at home almost anywhere. Your furnishings and decor have the perfect neutral backdrop of a door that doesn't need to shout to be effective and that doesn't detract from the view.

#### Be at home with the outdoors

Because the glass extends to floor level you'll get much better views of the world outside. Even on the chilliest days, you'll be able to enjoy your garden. When it's warm, open up in seconds for a home that flows indoors and out.

## Easier access

Our sliding doors glide along their tracks so easily that opening them will never feel like a chore. It's almost effortless, but there's another advantage to a wide opening door. If you've ever struggled to shift a bulky piece of furniture through a normal doorway, you'll know what we mean – that extra width can be a godsend.