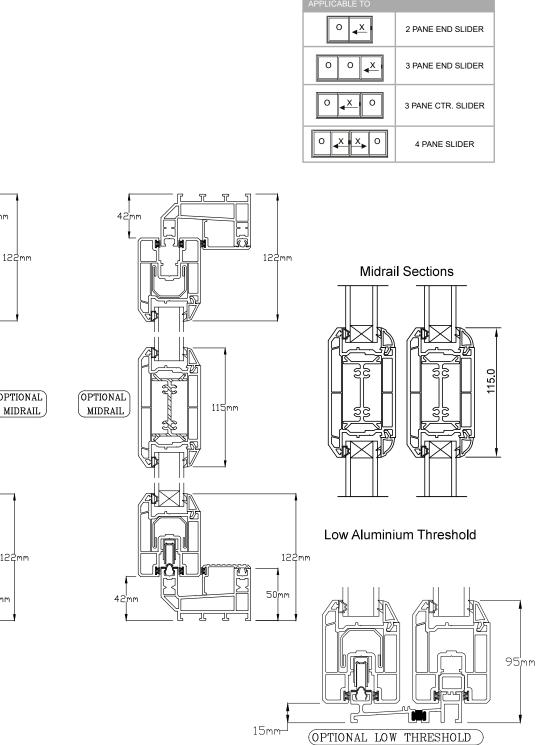

# In-Line Sliding Patio Door

For internal purposes only

115mm OPTIONAL MIDRAIL

٦٢

42

Sliding Patio Door

Frames Direct Straboe, Buncrana, Co.Donegal, F93 FF96 Ireland

Tel: 00353 74 9363888 Fax: 00353 74 9362203 info@framesdirect.ie www.framesdirect.ie